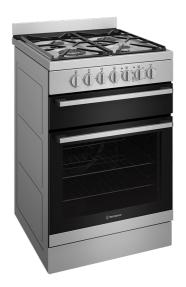

## WFE612SC

60cm stainless steel dual fuel freestanding cooker with separate electric grill, fan forced electric oven, 120 minute timer with ringer, 4 burner gas cooktop with 14.2 mj/hr wok burner and cast iron trivets.

## **Features**

- Electric fan forced oven
- Handy separate grilling compartment
- Easy clean formed shelf supports
- 2 hour mechanical timer
- Durable cast trivets
- High powered 14MJ/h wok burner
- Triple ring wok burner
- Electronic ignition
- Gas cooktop
- FamilySafe Flame Failure Device